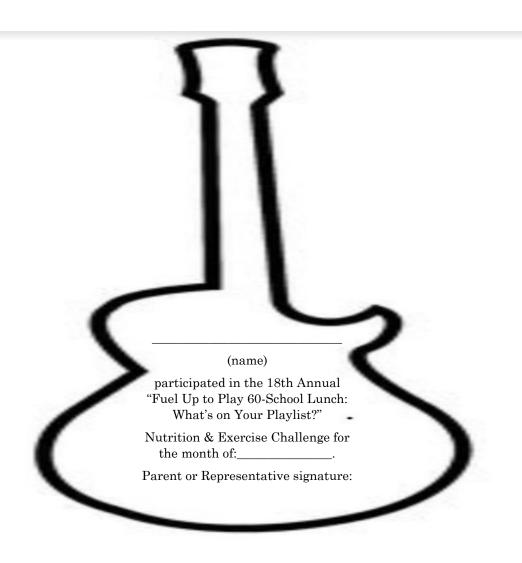

### **Nutrition and Exercise Challenge**

 $\mbox{{\fontfamily}}$  Complete monthly nutrition and exercise challenge (look at PE website for more info. and for paper guitar

\*Fill out the paper guitar stating challenge was completed and return to the cafeteria or to a PE teacher

**Nutrition Challenge:** Eat a healthy school breakfast during National School Breakfast Week ~ March 2nd-6th.

See page 3 of this newsletter for a copy of the paper guitar to be turned in.

Please cut out & bring to the cafeteria at the end of the month: